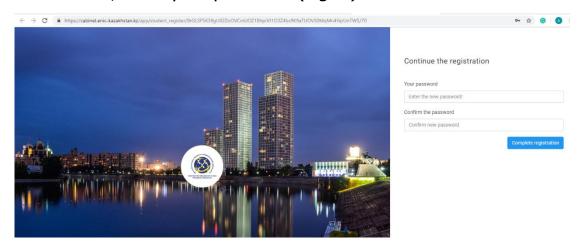

Click on the link, enter your password (Fig. 7).

Figure 7

After the completing registration, a personal user account is created. To log in to your personal account you will use the login (E-mail) and Password (entered earlier).