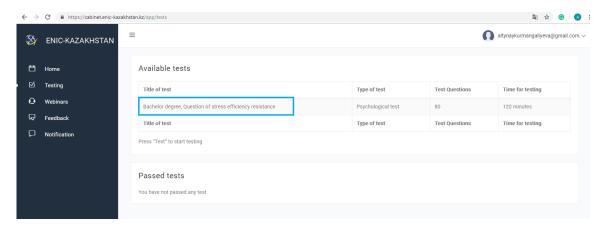

## 3. Testing

In order to pass the test to identify adaptive capacity, click on the *«Testing»* section in the menu (Fig. 11).

Figure 11

Available tests will appear after you will be added a test.

In the *«Available test»* section, select the test for identifying adaptive capacity (Fig. 12).

Figure 12

In the window that opens, you need to answer the questions (Fig. 13).

Figure 13

To accept your reply, click on the *«Accept Reply»* button.

To complete the testing you need to answer all the questions. If you have answered all the questions, click on the *«End Testing»* button.