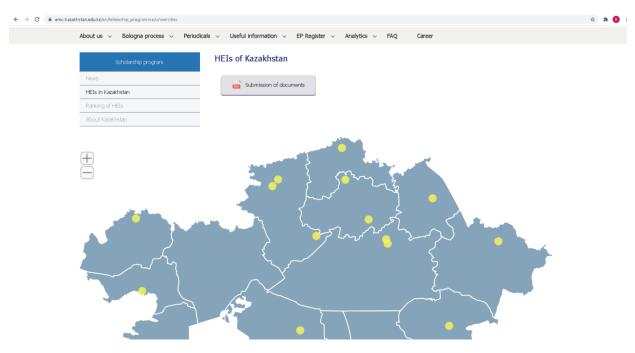

Figure 1

Scroll down the page (Fig. 2).

Figure 2

In the Scholarship section, click on the *«Go»* button.

In the window that opens (Fig. 3), you need to click on the *«Submission of documents»* button.

Figure 3