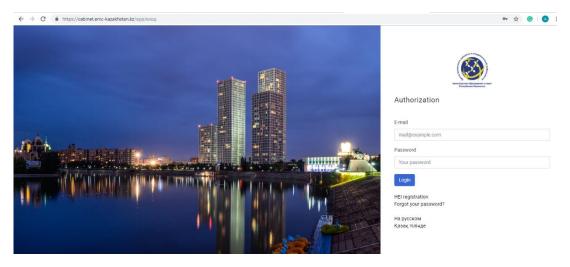

## 2. Login to your account

Fire up the browser and type on the address line: <a href="https://enic-kazakhstan.edu.kz/en/">https://enic-kazakhstan.edu.kz/en/</a> The following page will appear (Fig. 8).

Figure 8

In the upper right corner, click on the *«My Account»* button.

In the window that opens, you need to enter a login (E-mail) and Password (Fig. 9).

Figure 9
Click on the *«Login»* button.

After logging in, you will have access to the *«My Account»* (Fig. 10).