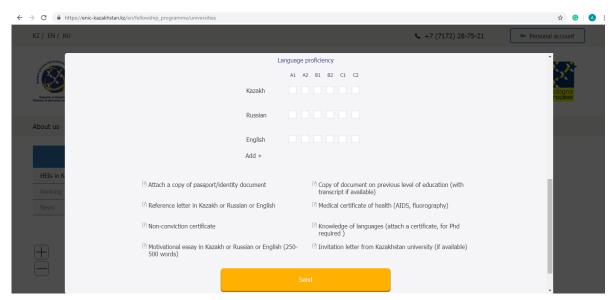

In the window that opens, you need to fill out the Application (Fig. 4, Fig. 5).

Figure 4

Figure 5

After filling, click on the *«Submit»* button (Fig. 6).

Figure 6

After approving your application, an e-mail will be sent to you with a link.