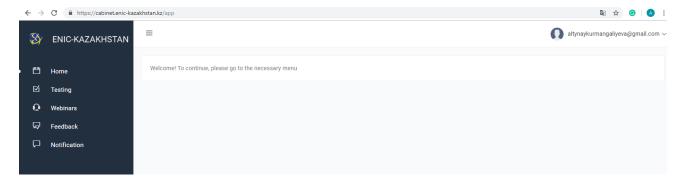

Figure 8

In the upper right corner, click on the *«My Account»* button.

In the window that opens, you need to enter a login (E-mail) and Password (Fig. 9).

Figure 9
Click on the *«Login»* button.

After logging in, you will have access to the *«My Account»* (Fig. 10).

Figure 10