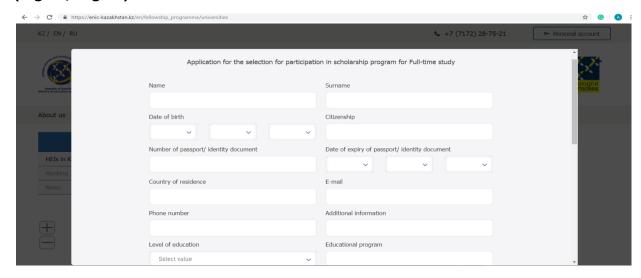

In the window that opens, you need to fill out the Application (Fig. 4, Fig. 5).

Figure 4

Figure 5

After filling, click on the *«Submit»* button (Fig. 6).

Figure 6

After approving your application, an e-mail will be sent to you with a link.