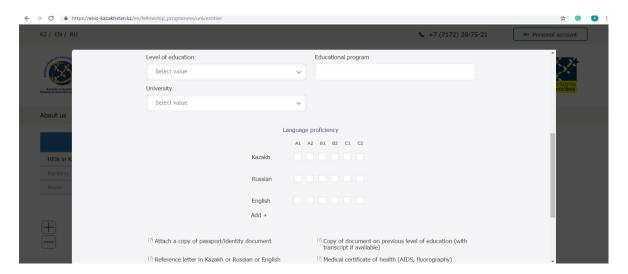

In the window that opens, you need to fill out the Application (Fig. 4, Fig. 5).

Figure 4

Figure 5

After filling, click on the *«Submit»* button (Fig. 6).

Figure 6

After approving your application, an e-mail will be sent to you with a link.