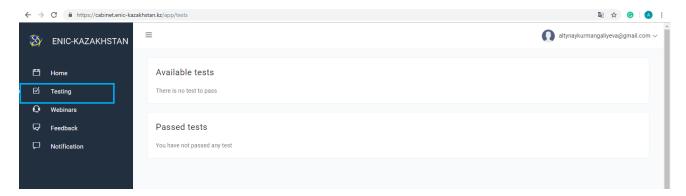

## 3. Testing

In order to pass the test to identify adaptive capacity, click on the *«Testing»* section in the menu (Fig. 11).

Figure 11

Available tests will appear after you will be added a test.

In the *«Available test»* section, select the test for identifying adaptive capacity (Fig. 12).